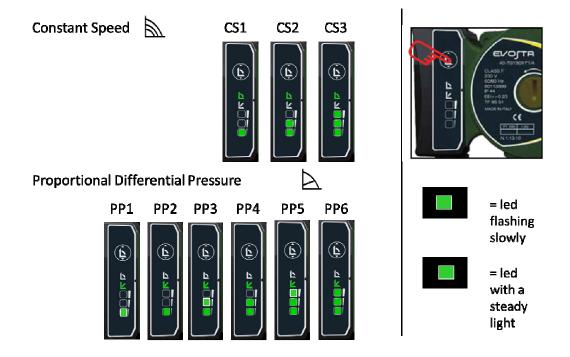

# **Setting Pump**

Constant Speed I = 4mtr

Constant Speed II = 5mtr

Constant Speed III = 6mtr

Proportional Speed I = Low 4mtr

Proportional Speed II = High 4mtr

Proportional Speed III = Low 5mtr

Proportional Speed IIII = High 5mtr

Proportional Speed IIIII = Low 6mtr

Proportional Speed IIIIII = High 6mtr