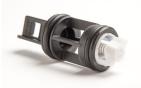

### NON RETURN VALVE AT THE DELIVERY

Allows horizontal as well as vertical installation of the system. It can be easily removed for cleaing and maintenance.