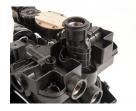

#### **SENSORS**

The new compact electro-

nic pressure transducer with built-in temperature sensor developed by DAB, together with the flow sensor, both positioned on the pump delivery, send the necessary signals to the brain for fullcontrol of the system.

INTERNAL HYDRAULIC CONNECTIONS

Designed with minimal dimensions, ensure easy installation and make maintenance simple and stree free.

#### **EXTERNAL CONNECTIONS**

Easy to remove, the suction and delivery options of the system to be used can be easily adapted, depending on the installation needs.