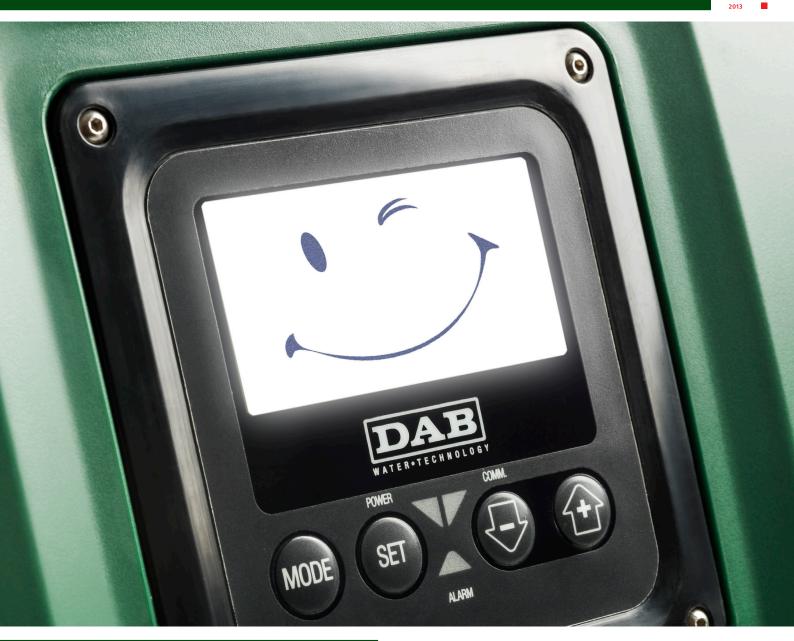

#### DISPLAY

LCD 70x40 mm high-resoluser-friendly interface makes it possible to access all the information and customise the main settings according to the specificity of the application.