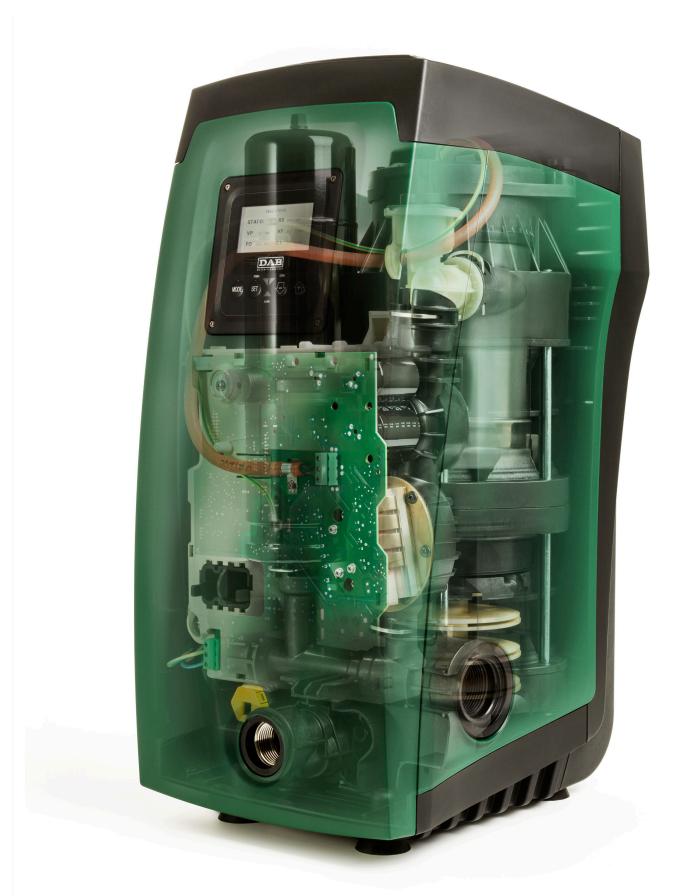

#### **INVERTER ELECTRONIC** BOARD

Thanks to the Inverter techno-

logy, e.sybox draws the energy necessary according to the water requirements, thereby avoiding futile wastes and allowing considerable economic savings.

#### **SENSORS**

The new compact electro-

nic pressure transducer with built-in temperature sensor developed by DAB, together with the flow sensor, both positioned on the pump delivery, send the necessary signals to the brain for fullcontrol of the system.

#### **EXPANSION TANK**

Integrated within the syste-

mit is a 2-litre capacity and special expansion vessel certified for drinking water. Comes with a 5-year guarantee and no maintenance requirements.

#### DISPLAY

LCD 70x40 mm high-resoluser-friendly interface makes it possible to access all the information and customise the main settings according to the specificity of the application.

#### **TECHNICALCOMPARTMENT**

Allows easy access to the

rotor shaft, vertical filling plug and expansion tank. It is also a practical housing for the maintenance tools and user guide, functional for operating the system.