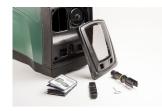

#### **TECHNICALCOMPARTMENT**

Allows easy access to the

rotor shaft, vertical filling plug and expansion tank. It is also a practical housing for the maintenance tools and user guide, functional for operating the system.