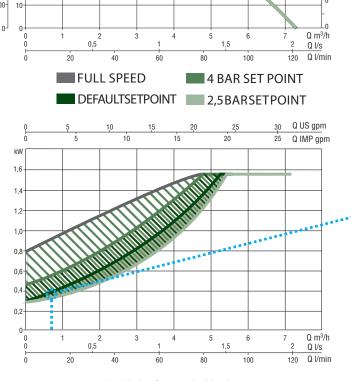

-16

30

25

25

e.sybox provides an integrated electronic system equipped with inverter technology. Each component has been developed to give maximum performance with minimum effort, bringing innovation to the service of simplicity.

All this is enclosed inside a sound proofed case with typical Italian design and innovation.

ENERGY SAVING GRAPH

н kPa 700 m

70

40

600 60

500 50

400