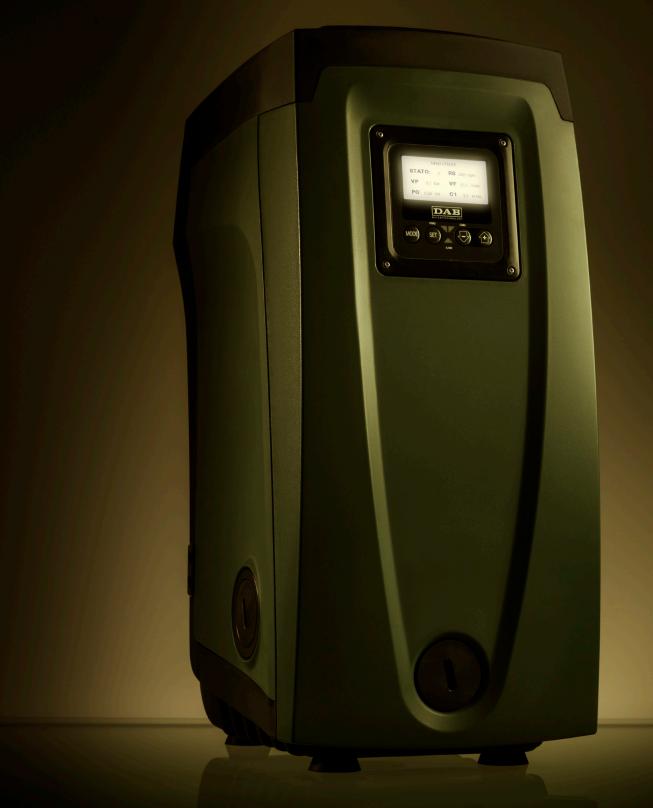

## ELECTRONIC WATER PRESSURE SYSTEM

#### We conceived e.sybox pursuing an idea towards our vision of ergonomic technology\* Now we have developed a new product which houses and expresses all the DAB technology and know-how based on 37 years experience in the mechanics and electronics sector.

EJUDOX

A new PATENTED milestone of DAB evolution.

The result is a system, the only one of its kind, efficient, compact, easy to use and desired by the installer and final user alike.

Thanks to these features, the e.sybox is the most evolved ergonomic system in the world in the field of water pressurization for both residential and light commercial applications.

#### DISPLAY

LCD 70x40 mm high-resoluser-friendly interface makes it possible to access all the information and customise the main settings according to the specificity of the application.