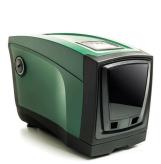

## INTEGRATED EFFICIENCY

2013

see more about د.حيلکم www.dabpumps.com/e.sybox

VERTICAL INSTALLATION

The features and design of the e.sybox make the system easily adaptable to any type of installation.

Horizontal or Vertical, in a ventilated room or in a recess, any setting will be perfect for making the best possible use of the e.sybox, which ensures a reduction of at least 30% of the dimensions as compared to any other traditional system.

HORIZONTAL INSTALLATION