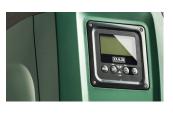

#### DISPLAY

LCD 70x40 mm high-resoluser-friendly interface makes it possible to access all the information and customise the main settings according to the specificity of the application.