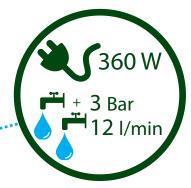

#### **INVERTER ELECTRONIC** BOARD

Thanks to the Inverter techno-

logy, e.sybox draws the energy necessary according to the water requirements, thereby avoiding futile wastes and allowing considerable economic savings.

The noise perceived as well the vibrations are reduced to an all time minimum and the system is whisper-silent only 45 dB in standard use.

HYDRAULICS Multi-stage with self-priming capability down to 8 m.