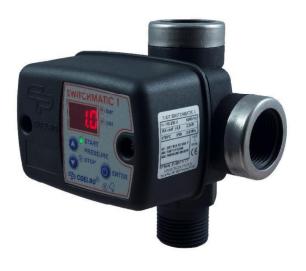

## **T-KIT SWITCHMATIC**

Electronic pressure switch + 3 ways fitting + non-return valve + complete pump protection. Patented Model.

T-KIT Switchmatic is an electronic pressure switch integrated in a 3-ways fitting with a digital pressure gauge. It can manage the start and stop of single-phase electric pumps up to 3 HP (2,2 kW). Cut-in and cut-out pressure implementation can be set easily and accurately through a user-friendly control panel. Wiring is carried out identically to a conventional electromechanical switch. It can operate as a

## T-KIT SWITCHMATIC -1U480008

Knockmeenagh road, Newlands cross, Clondalking, Dublin,Ireland. D22AC98

Email: info@consolidatedpumps.com

Tel: +353 1 459 3471

Web: www.consolidatedpumps.com